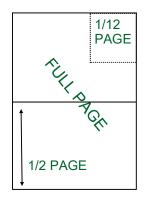

### DISPLAY AD SIZES

| PAG  | E SIZE       | WIDTH        | HEIGHT  |
|------|--------------|--------------|---------|
| FUL  | L PAGE       | 8-3/4"       | 11-1/4" |
|      |              | tant informa | tion    |
|      | centered of  | on 8"x10"    |         |
| 1/2  | PAGE         |              |         |
|      | Horizontal   | 7-1/4"       | 4-1/2"  |
| 1/3  | PAGE         |              |         |
|      | Horizontal   | 7-1/4"       | 2-1/4"  |
|      | Square       | 4-3/4"       | 4-3/4"  |
| 1/4  | PAGE Vertica | I 2-1/4"     | 4-3/4"  |
|      | Horizontal   | 4-3/4"       | 2-1/4"  |
| 1/12 | PAGE Square  | 2-1/2"       | 2-1/2"  |
|      |              |              |         |

### FINAL BOOK SIZE: 8-3/8" x 10-7/8"

| 1/4<br>PAGE<br>VERT    | 1/3<br>PAGE<br>SQUARE |
|------------------------|-----------------------|
| 1/4 PAGE<br>HORIZ.     |                       |
| 1/3 PAGE<br>HORIZONTAL |                       |