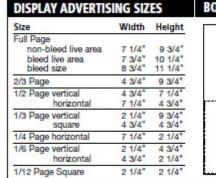

### **COVER/PRIME POSITIONS**

| Outside Back Cover                | \$4,195   |
|-----------------------------------|-----------|
| Inside Front Cover                | \$4,090   |
| Inside Back Cover                 | \$3,565   |
| Page One & Two                    | \$4,090   |
| Full Page 2-5                     | \$3,355   |
| Full Page Facing Table of Content | s.\$3,775 |

### **Editorial Section**

| \$1,885 |
|---------|
| \$2,620 |
| \$2,935 |
| \$3,145 |
|         |

## Classified (Directory Listing) Section

| 1/12 page | \$445   |
|-----------|---------|
| 1/6 Page  | \$ 675  |
| 1/4 Page  | \$890   |
| 1/3 Page  | \$1,095 |
| 1/2 Page  | \$1,675 |
| 2/3 Page  | \$1,990 |
| Full Page | \$2,515 |

# Listing Enhancement

| .\$129 |
|--------|
| .\$249 |
| .\$349 |
|        |

### **Special Sections**

- Health Care
- **Business & Economic Development**
- Innovation
- Professional Services
- Shopping
- Accommodations
- Green Businesses
- Education

| 1/6 Page                                      | \$890   |
|-----------------------------------------------|---------|
| Editorial Copy-50 Words 1/4 Page              | \$1,150 |
| Editorial Copy-75 Words 1/3 Page              | \$1,570 |
| Editorial Copy-100 Words 1/2 Page             | \$2,095 |
| Editorial Copy-125 Words 2/3 Page             | \$2.725 |
| Editorial Copy-150 Full Page                  |         |
| Editorial Copy-200 Words                      | p2,000  |
| Dining Guide  Medium                          | \$655   |
| Faltarial Carry 100 Marria Ad Carry 10 Marria |         |

| Medium                                    | 655  |
|-------------------------------------------|------|
| Editorial Copy 100 Words-Ad Copy 40 Words |      |
| Large                                     | 990  |
| Editorial Copy-150 Words-Ad Copy 60 Words |      |
| Full Page\$1                              | ,990 |
| Editorial Copy-150 Words                  |      |