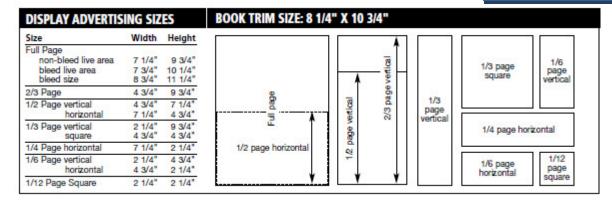

#### **COVER/PRIME POSITIONS**

| Outside Back Cover              | \$4,195 |
|---------------------------------|---------|
| Inside Front Cover              | \$4,090 |
| Inside Back Cover               | \$3,565 |
| Page One & Two                  | \$4,090 |
| Full Page 2-5                   |         |
| Full Page Facing Table of Conte |         |

#### **Editorial Section**

| 1/3 Page  | \$1,885 |
|-----------|---------|
| 1/2Page   | \$2,620 |
| 2/3 page  |         |
| Full Page | \$3.145 |

#### Classified (Directory Listing) Section

| 1/12 page | \$445   | 1/2 Page                |
|-----------|---------|-------------------------|
| 1/6 Page  | \$ 675  | Editorial Copy-125 Word |
| 1/4 Page  |         |                         |
| 1/3 Page  | \$1,095 | Editorial Copy-150      |
| 1/2 Page  | \$1,675 | Full Page               |
| 2/3 Page  |         | Editorial Copy-200 Word |
| Full Page | \$2,515 | • Dining Guide          |
|           |         |                         |

#### Listing Enhancement

| BOLD FACE Listing (each) | \$129 |
|--------------------------|-------|
| Box Listing Without Logo | \$249 |
| Super-Box Listing        | \$349 |

#### **Special Sections**

- Health Care
- **Business & Economic Development**
- Innovation
- Professional Services
  - Shopping •
  - Accommodations
  - **Green Businesses**
  - Education

| 1/6 Page<br>Editorial Copy-50 Words   | \$890   |
|---------------------------------------|---------|
| 1/4 Page                              | \$1,150 |
| Editorial Copy-75 Words<br>1/3 Page   | \$1,570 |
| Editorial Copy-100 Words<br>1/2 Page  | \$2 095 |
| Editorial Copy-125 Words              |         |
| 2/3 Page<br>Editorial Copy-150        |         |
| Full Page<br>Editorial Copy-200 Words | \$2,935 |