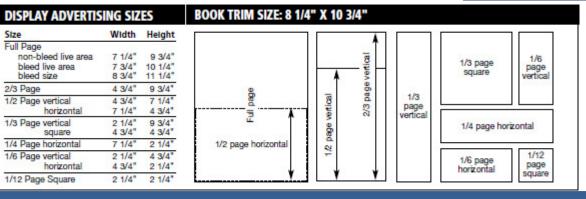

#### Ad Location/Size

| Outside Back Cover              | \$4,195     |
|---------------------------------|-------------|
| Inside Front Cover              | \$4,090     |
| Inside Back Cover               | \$3,565     |
| Page One & Two                  | \$4,090     |
| Full Page 2-5                   | \$3,355     |
| Full Page Facing Table of Conte | nts.\$3,775 |

#### **Editorial Section—Full Color**

| Full Page | \$3,145 |
|-----------|---------|
| 2/3 page  |         |
| 1/2Page   |         |
| 1/3 Page  | \$1,885 |

#### Classified (Directory Listing) Section

| Full Page | \$2,515 |
|-----------|---------|
| 2/3 Page  | \$1,990 |
| 1/2 Page  | \$1,675 |
| 1/3 Page  | \$1,095 |
| 1/4 Page  | \$890   |
| 1/6 Page  | \$ 675  |
| 1/12 page | \$445   |