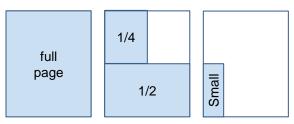

## **Co-op Camera Ready & Pre-formatted**

|                | BLEED ADS   |                |                 | NON-BLEED<br>ADS | RATES    |
|----------------|-------------|----------------|-----------------|------------------|----------|
| AD PAGE        | TRIM        | BLEED          | LIVE            |                  |          |
| Full page      | 8" x 10.5"  | 8.25" x 10.75" | 7.375" x 9.875" | 7" x 9.625"      | \$15,000 |
| 1/2 Horizontal | 8" x 5.187" | 8.25" x 5.437" | 7.375" x 4.562" | 7" x 4.625"      | \$7,000  |
| 1/4 vertical   |             | n/a            |                 | 3.25" x 4.625"   | \$4,000  |
| Small Co-op    |             | n/a            |                 | Pre-formatted    | \$2,000  |